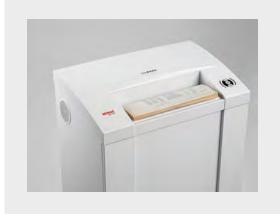

- Low noise level
- Integrated Auto Reverse
  Function for easy removal of paper jams
- Mounted on rollers for flexible use

## **FEATURES**

- Evaluated by NSA and MEETS the requirements of NSA/ CSS EPL Specification 02-01 for High Security Crosscut Paper Shredders
- Full 16" working width
- Fully automatic operation, user friendly withvisual indicators
- Continuous duty motor maintenance free
- Illuminated indicators for stand-by, basket full, door open and paper jam
- Quiet and dust-free operation
- Electronic system with microprocessor control
- Cutters made of solid, specially hardened steel
- Continuous duty motor maintenance free

| SPECIFICATIONS                   |                                               |
|----------------------------------|-----------------------------------------------|
| Feed Opening                     | 16" (406 mm)                                  |
| Shred Size                       | 1/32" x 5/32" (0.8 x 4.5 mm)                  |
| Motor                            | 2 hp                                          |
| Supply Voltage                   | 120 V                                         |
| Speed                            | 46 ft./min.                                   |
| Sheet Capacity                   | up to 12*                                     |
| Catch Basket                     | 35 Gallons (130 liters)                       |
| Weight                           | 132 lbs (59.87 kg)                            |
| Shipping Weight                  | 202 lbs (91.6 kg) Ships Truck - class 92.5    |
| Dimensions (WxDxH)               | 26"W x 17"D x 40"H (66cm x 43.2cm x 101.6 cm) |
| Security Level                   | 7                                             |
| Warranty Shredder/ Cutting Block | 1 year                                        |
| Accessories                      | PB4 (bags)                                    |