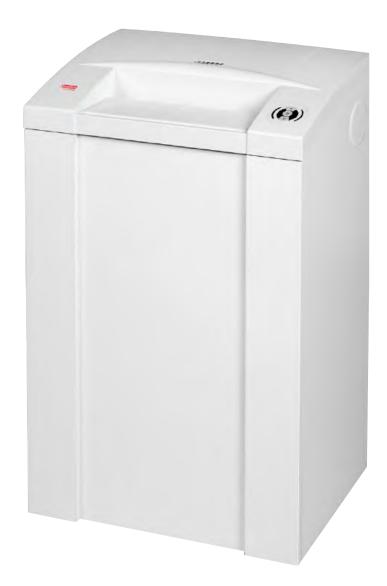

- Low noise level
- Integrated Auto Reverse
  Function for easy removal of paper jams
- Mounted on rollers for flexible use

## **FEATURES**

- Evaluated by NSA and MEETS the requirements of NSA/ CSS EPL Specification 02-01 for High Security Crosscut Paper Shredders
- Full 16" working width
- Fully automatic operation, user friendly withvisual indicators
- Continuous duty motor maintenance free
- Illuminated indicators for stand-by, basket full, door open and paper jam
- Quiet and dust-free operation
- Electronic system with microprocessor control
- Cutters made of solid, specially hardened steel
- Continuous duty motor maintenance free

| SPECIFICATIONS                   |                                               |
|----------------------------------|-----------------------------------------------|
| Feed Opening                     | 16" (406 mm)                                  |
| Shred Size                       | 1/32" x 5/32" (0.8 x 4.5 mm)                  |
| Motor                            | 2 hp                                          |
| Supply Voltage                   | 120 V                                         |
| Speed                            | 46 ft./min.                                   |
| Sheet Capacity                   | up to 12*                                     |
| Catch Basket                     | 35 Gallons (130 liters)                       |
| Weight                           | 132 lbs (59.87 kg)                            |
| Shipping Weight                  | 202 lbs (91.6 kg) Ships Truck - class 92.5    |
| Dimensions (WxDxH)               | 26"W x 17"D x 40"H (66cm x 43.2cm x 101.6 cm) |
| Security Level                   | 7                                             |
| Warranty Shredder/ Cutting Block | 1 year                                        |
| Accessories                      | PB4 (bags)                                    |